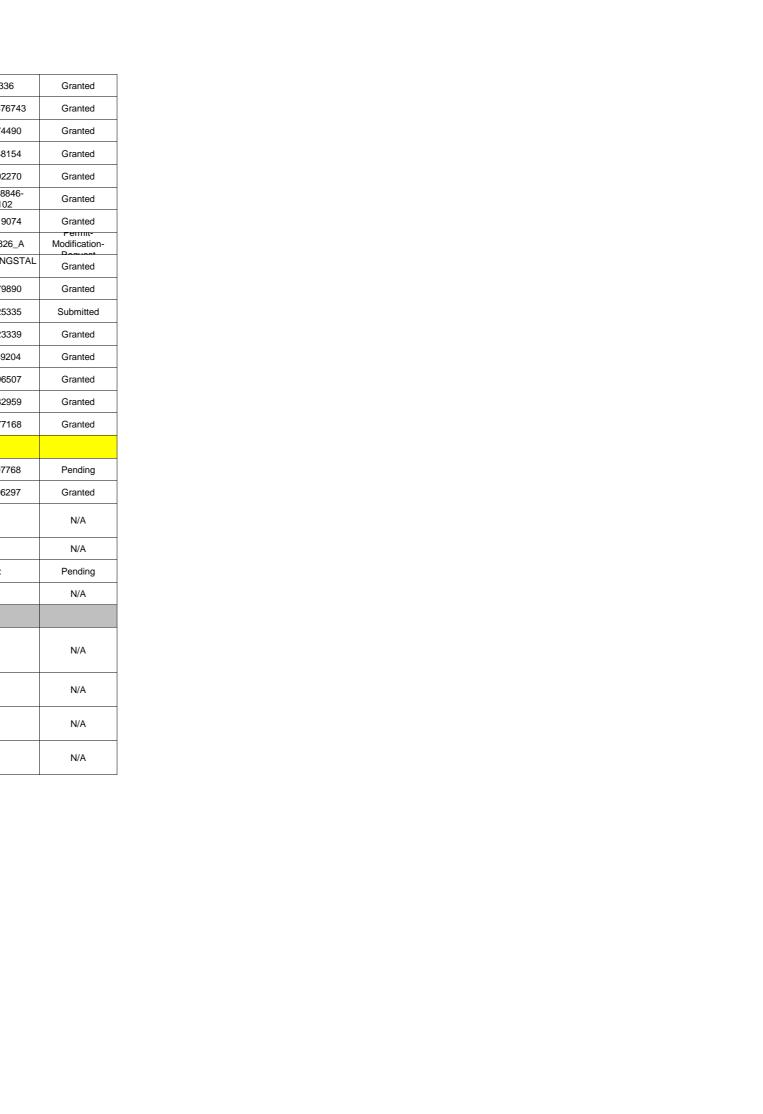

| _      |
|--------|
|        |
| tus    |
|        |
|        |
|        |
| 1      |
| ]      |
| ı      |
|        |
|        |
| ı      |
| ı      |
| 1      |
| d<br>I |
| 1      |
| on-    |
| on-    |
| 1      |
| d      |
| on-    |
| i      |
| l d    |
| d<br>I |
| I      |
|        |
|        |
|        |
|        |
|        |
|        |
|        |
|        |
|        |
|        |
|        |
|        |

| Shepherd's Bush Green                   | From Holland Park Roundabout to<br>Rockley Road, see TM for phases                     | Works planned | 15/11/2024 | 21/11/2024 | TRANSPORT FOR LONDON (TFL)             | Multi-way<br>signals                          | YG48300336                   | Granted       |
|-----------------------------------------|----------------------------------------------------------------------------------------|---------------|------------|------------|----------------------------------------|-----------------------------------------------|------------------------------|---------------|
| St Dionis Road                          | (SP) St Dionis Road junction of<br>Munster Road                                        | Works planned | 10/02/2025 | 21/02/2025 | CADENT GAS LIMITED                     | Road closure                                  | AZ5021001376743              | Granted       |
| Townmead Road                           | At the junction of Edenvale street                                                     | Works planned | 02/12/2024 | 06/12/2024 | UK POWER NETWORKS<br>EASTERN & LONDON  | Multi-way<br>signals                          | EC40048574490                | Granted       |
| Townmead Road                           | Opp 4-6, SW6                                                                           | Works planned | 18/11/2024 | 29/11/2024 | UK POWER NETWORKS<br>EASTERN & LONDON  | Lane closure                                  | EC40065848154                | Granted       |
| Uxbridge Road                           | 11/078 - A4020 UXBRIDGE ROAD -<br>BLOEMFONTEIN ROAD                                    | Works planned | 28/04/2025 | 23/05/2025 | TRANSPORT FOR LONDON<br>(TFL)          | Multi-way<br>signals                          | YG52562902270                | Granted       |
| Uxbridge Road                           | Uxbridge Rd from 282-270                                                               | Works planned | 03/12/2024 | 03/12/2024 | THAMES WATER                           | Lane closure                                  | MU02600458846-<br>0000000102 | Granted       |
| Uxbridge Road                           | PENNARD ROAD TO O/S NO. 164.                                                           | Works planned | 12/12/2024 | 31/03/2025 | TRANSPORT FOR LONDON (TFL)             | Multi-way signals                             | YG48324119074                | Granted       |
| Waldemar Avenue                         | O/S No.37 to O/S No.39Waldemar<br>Avenue, SW6 5LN (No work on CW)                      | Works planned | 10/12/2024 | 12/12/2024 | HYPEROPTIC LTD                         | Multi-way<br>signals                          | TF006PAB-826_A               | Modification- |
| Whittingstall Road                      | At junc with Fulham Rd                                                                 | Works planned | 05/04/2025 | 27/04/2025 | THAMES WATER                           | Road closure                                  | MU034WHITTINGSTAL<br>L-TM    | Granted       |
| Wood Lane                               | to A40 Westway Eastbound Entry                                                         | Works planned | 02/12/2024 | 04/12/2024 | TRANSPORT FOR LONDON (TFL)             | Road closure                                  | YG48543679890                | Granted       |
| Wood Lane                               | LaneHammersmith and Fulham                                                             | Works planned | 28/11/2024 | 28/11/2024 | TRANSPORT FOR LONDON (TFL)             | Lane closure                                  | YG52493325335                | Submitted     |
| Wood Lane                               | AFRICA ROAD TO FOUNTAIN                                                                | Works planned | 09/12/2024 | 02/05/2025 | TRANSPORT FOR LONDON (TFL)             | Two-way<br>signals                            | YG48394423339                | Granted       |
| Wood Lane                               | no.68, no.111(see attached map)                                                        | Works planned | 19/11/2024 | 21/11/2024 | LONDON BOROUGH OF HAMMERSMITH & FULHAM | S/B Directional                               | FE90071149204                | Granted       |
| Wood Lane                               | AFRICA ROAD TO A40                                                                     | Works planned | 12/05/2025 | 22/08/2025 | TRANSPORT FOR LONDON (TFL)             | Lane closure                                  | YG48374096507                | Granted       |
| Wood Lane                               | WOOD LANE. FROM O/S NO.60 TO ARIEL WAY. NORTHBOUND.                                    | Works planned | 07/04/2025 | 28/05/2025 | TRANSPORT FOR LONDON (TFL)             | Lane closure                                  | YG48367682959                | Granted       |
| Wood Lane                               | MACFARLANE ROAD TO                                                                     | Works planned | 02/12/2024 | 31/03/2025 | TRANSPORT FOR LONDON (TFL)             | Multi-way<br>signals                          | YG48368977168                | Granted       |
| OTHER ACTIVITIES                        |                                                                                        |               |            |            |                                        |                                               |                              |               |
| Broomhouse Road                         | o/s 13                                                                                 | Proposed      | 05/12/2024 | 12/12/2024 | Crane opps                             | Road Closure                                  | Ref no: 8207768              | Pending       |
| Comeragh Road                           | o/s 111                                                                                | Proposed      | 15/11/2024 | 16/11/2024 | Crane opps                             | Road Closure                                  | Ref no: 8206297              | Granted       |
| Fulham 10K Run                          | Various roads in the south of borough                                                  | Proposed      | 17/11/2024 | 17/11/2024 | Event Times: 6.00am - 13.00pm          | Various<br>closures in<br>place               | N/A                          | N/A           |
| King Street                             | Between Queen Caroline Street and Bridge Avenue                                        | Proposed      | 16/11/2024 | 16/11/2024 | LBHF Christmas Market                  | Road Closure                                  | N/A                          | N/A           |
| Maclise Road                            | Beaconsfield Terrace Road to<br>Sinclair Road                                          | Proposed      | 06/12/2024 | 15/12/2024 | Crane opps - TC8                       | Road Closure                                  | Ref no:                      | Pending       |
| North End Road                          | Between Lillie Road and Dawes<br>Road                                                  | Proposed      | 07/12/2024 | 07/12/2024 | LBHF Christmas Market                  | Road Closure                                  | N/A                          | N/A           |
|                                         |                                                                                        |               |            |            |                                        | Open only to                                  |                              |               |
| HAMMERSMITH<br>BRIDGE                   | Full Bridge Closure                                                                    | In Progress   | 10/04/2019 | Ongoing    | Hammersmith Bridge   LBHF              | pedestrians,<br>river traffic and<br>cyclists | N/A                          | N/A           |
| Craven Cottage<br>Stadium - Fulham FC   | Bishops Park Road, Finlay Street,<br>Fulham Palace Road & Stevenage<br>Road            | In Progress   | 01/08/2024 | 31/05/2025 | Fulham FC                              | Road Closure                                  | N/A                          | N/A           |
| Loftus Road Stadium -<br>QPR FC         | South Africa Road, Bloemfontein<br>Road, Loftus Road, Ellerslie Road,<br>Dorando Close | In Progress   | 01/08/2024 | 31/05/2025 | QPR FC                                 | Road Closure                                  | N/A                          | N/A           |
| Stamford Bridge<br>Stadium - Chelsea FC | Fulham Broadway, Fulham Road & Wansdown Place                                          | In Progress   | 01/08/2024 | 31/05/2025 | Chelsea FC                             | Road Closure                                  | N/A                          | N/A           |