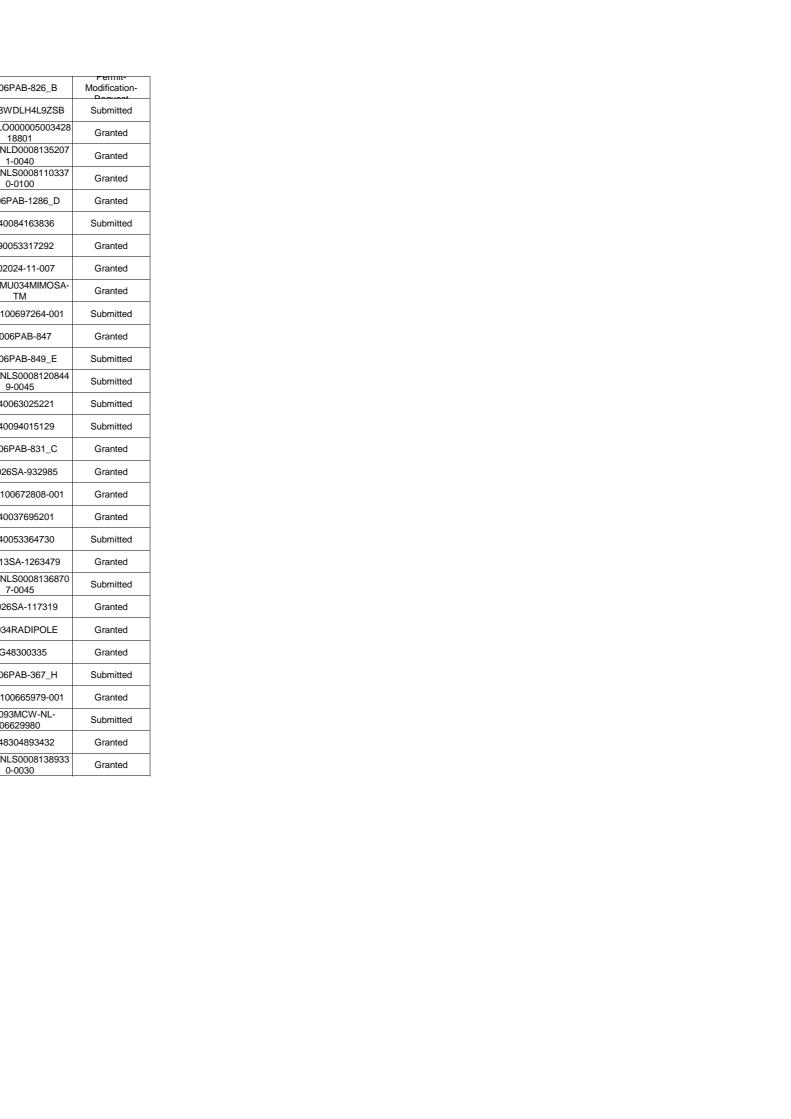

## Network Activity Bulletin - Week Commencing Saturday 16 November 2024

| hammersmith & fulhar                                             |                                                               |               |            |            |                                           |                      |                             |               |
|------------------------------------------------------------------|---------------------------------------------------------------|---------------|------------|------------|-------------------------------------------|----------------------|-----------------------------|---------------|
| Network Activity<br>Bulletin<br>W/C Saturday 16<br>November 2024 | Location                                                      | Status        | Start Date | End Date   | Promoter                                  | TM Method            | Works Reference<br>Number   | Permit Status |
| Bettridge Road                                                   | 32 BETTRIDGE ROAD                                             | Works planned | 02/12/2024 | 04/12/2024 | THAMES WATER                              | Road closure         | MU70100659029-001           | Granted       |
| Bloemfontein Road                                                | 11/078 - A4020 UXBRIDGE ROAD -<br>BLOEMFONTEIN ROAD           | Works planned | 28/04/2025 | 23/05/2025 | TRANSPORT FOR LONDON (TFL)                | Multi-way<br>signals | YG52566382422               | Granted       |
| Blythe Road                                                      | Lane 1 northbound 50m north of junction with Hammersmith Road | Works planned | 28/11/2024 | 29/11/2024 | TRANSPORT FOR LONDON (TFL)                | Multi-way signals    | YG48300343                  | Granted       |
| Bridge Avenue                                                    | BRIDGE AVENUE - opp s/o no.93 at j/w King St in cw.           | Works planned | 16/11/2024 | 16/11/2024 | LONDON BOROUGH OF<br>HAMMERSMITH & FULHAM | Lane closure         | FE025LBHF_S50_1944<br>_22   | Granted       |
| Bridgeview                                                       | Whole section                                                 | Works planned | 31/03/2025 | 01/04/2025 | LONDON BOROUGH OF<br>HAMMERSMITH & FULHAM | Road closure         | FE90064544677               | Granted       |
| Bulwer Street                                                    | BULWER STREET TO WOOD  Lane clossifes, 455 Way Clossifes and  | Works planned | 02/12/2024 | 31/03/2025 | TRANSPORT FOR LONDON (TFL)                | Road closure         | YG48357065161               | Granted       |
| Butterwick                                                       | multi-way signals from 50m west of                            | Works planned | 18/11/2024 | 30/11/2024 | TRANSPORT FOR LONDON<br>(TFL)             | Lane closure         | YG48300341                  | Granted       |
| Butterwick                                                       | telecoms site Approx. 45m south from Hammersmith Road         | Works planned | 11/12/2024 | 11/12/2024 | EE Ltd                                    | Lane closure         | YN12370020_TRIAL_C<br>SJH1  | Granted       |
| Chesilton Road                                                   | At junc with Fulham Rd                                        | Works planned | 05/04/2025 | 27/04/2025 | THAMES WATER                              | Road closure         | MU034CHESILTON-TM           | Granted       |
| Chiswick Mall                                                    | From the jcn with Mulberry Place to<br>Borough Boundary       | Works planned | 31/03/2025 | 01/04/2025 | LONDON BOROUGH OF<br>HAMMERSMITH & FULHAM | Road closure         | FE90088066353               | Granted       |
| Clancarty Road                                                   | O/s & Opp 88                                                  | Works planned | 17/02/2025 | 21/02/2025 | LONDON BOROUGH OF<br>HAMMERSMITH & FULHAM | Road closure         | FE2224400821                | Granted       |
| Dawes Road                                                       | O/S 26 TO O/S 40 Dawes  Road,SW6 7EN                          | Works planned | 27/11/2024 | 28/11/2024 | HYPEROPTIC LTD                            | Multi-way<br>signals | TF006PAB-118                | Granted       |
| Dawes Road                                                       | 57 Dawes Road,SW6 7EJ (NO Work                                | Works planned | 23/11/2024 | 24/11/2024 | HYPEROPTIC LTD                            | Multi-way<br>signals | TF006PAB-157_A              | Granted       |
| Doria Road                                                       | O/S. 2- 2c-, SW6                                              | Works planned | 11/02/2025 | 17/02/2025 | UK POWER NETWORKS<br>EASTERN & LONDON     | Multi-way<br>signals | EC40036841283               | Submitted     |
| Erconwald Street                                                 | The works are located on the HRE redundant railway bridge     | Works planned | 08/01/2025 | 08/01/2025 | NATIONAL HIGHWAYS                         | Two-way signals      | FN495HTM20241004            | Granted       |
| Estcourt Road                                                    | (SP) Estcourt Road junction of Dawes Road                     | Works planned | 07/04/2025 | 22/04/2025 | CADENT GAS LIMITED                        | Multi-way<br>signals | AZ5021001364015             | Granted       |
| Fulham High Street                                               | Putney bridge Approach toend of                               | Works planned | 02/04/2025 | 02/04/2025 | LONDON BOROUGH OF<br>HAMMERSMITH & FULHAM | Road closure         | FE90032439163               | Modification- |
| Fulham High Street                                               | O/S 2                                                         | Works planned | 30/11/2024 | 01/12/2024 | THAMES WATER                              | Multi-way signals    | MU091NLS0008120538<br>7-001 | Modification- |
| Fulham Park Road                                                 | O/S 30-38 to JW Landridge<br>RdFulham Park Road, SW6 4LH      | Works planned | 02/12/2024 | 05/12/2024 | HYPEROPTIC LTD                            | Multi-way<br>signals | TF006PAB-1286               | Granted       |
| Fulham Road                                                      | O/S 811 to O/S 656 then O/S 654<br>Fulham Road, SW6 5RX       | Works planned | 18/01/2025 | 19/01/2025 | HYPEROPTIC LTD                            | Multi-way<br>signals | TF006PAB-367_F              | Granted       |
| Fulham Road                                                      | O/S 651 FULHAM ROAD, LONDON.<br>SW6 5PU                       | Works planned | 02/12/2024 | 06/12/2024 | THAMES WATER                              | Multi-way<br>signals | MU288DM09570                | Submitted     |
| Fulham Road                                                      | JW Whittingstall RdFulham Road,<br>SW6 5HE                    | Works planned | 26/11/2024 | 28/11/2024 | HYPEROPTIC LTD                            | Multi-way<br>signals | TF006PAB-354_C              | Modification- |
| Fulham Road                                                      | KELVEDON ROAD ON FULHAM                                       | Works planned | 23/11/2024 | 24/11/2024 | VIRGIN MEDIA                              | Multi-way<br>signals | NK103DIS16189               | Granted       |
| Fulham Road                                                      | JCT OF RADIPOLE RD AND<br>CHESILTON RD                        | Works planned | 05/04/2025 | 27/04/2025 | THAMES WATER                              | Two-way signals      | MU034FULHAMRD1              | Granted       |
| Grimston Road                                                    | J/W New Kings RdGrimston Rd,<br>SW6 3QR                       | Works planned | 20/01/2025 | 22/01/2025 | HYPEROPTIC LTD                            | Road closure         | TF006PAB-830_C              | Submitted     |
| Hammersmith Road                                                 | multi-way signals from 50m west of                            | Works planned | 18/11/2024 | 30/11/2024 | TRANSPORT FOR LONDON<br>(TFL)             | Multi-way<br>signals | YG48300340                  | Granted       |
| Hartismere Road                                                  | Jcn Dawes RoadHartismere<br>Road,SW6 7TS                      | Works planned | 23/11/2024 | 24/11/2024 | HYPEROPTIC LTD                            | Multi-way<br>signals | TF006PAB-157                | Granted       |

| _      |
|--------|
|        |
| tus    |
|        |
|        |
|        |
| 1      |
| ]      |
| ı      |
|        |
|        |
| ı      |
| ı      |
| 1      |
| d<br>I |
| 1      |
| on-    |
| on-    |
| 1      |
| d      |
| on-    |
| i      |
| l d    |
| d<br>I |
| I      |
|        |
|        |
|        |
|        |
|        |
|        |
|        |
|        |
|        |
|        |
|        |
|        |

| Hestercombe Avenue    | JW Waldemar AveHestercombe<br>Avenue, SW6 5LN                      | Works planned | 10/12/2024 | 12/12/2024 | HYPEROPTIC LTD                            | Multi-way<br>signals | TF006PAB-826_B               | Modification- |
|-----------------------|--------------------------------------------------------------------|---------------|------------|------------|-------------------------------------------|----------------------|------------------------------|---------------|
| Holmead Road          | FROM O/S 582 TO O/S 562 KINGS<br>ROAD LONDON SW6 2EB               | Works planned | 09/02/2025 | 09/02/2025 | ВТ                                        | Road closure         | BC008WDLH4L9ZSB              | Submitted     |
| Hurlingham Road       | BETWN 127-129 ON                                                   | Works planned | 16/11/2024 | 16/11/2024 | ВТ                                        | Multi-way<br>signals | BC410LO000005003428<br>18801 | Granted       |
| Hurlingham Road       | Outside 151                                                        | Works planned | 04/12/2024 | 07/12/2024 | THAMES WATER                              | Multi-way<br>signals | MU091NLD0008135207<br>1-0040 | Granted       |
| Kilmarsh Road         | OUTSIDE & OPPOSITE 16                                              | Works planned | 03/02/2025 | 07/02/2025 | THAMES WATER                              | Road closure         | MU091NLS0008110337<br>0-0100 | Granted       |
| Landridge Road        | then O/S 18 to O/S 4 Landridge                                     | Works planned | 02/12/2024 | 05/12/2024 | HYPEROPTIC LTD                            | Multi-way<br>signals | TF006PAB-1286_D              | Granted       |
| Lillie Road           | 223 Sw6                                                            | Works planned | 30/11/2024 | 06/12/2024 | UK POWER NETWORKS<br>EASTERN & LONDON     | Multi-way<br>signals | EC40084163836                | Submitted     |
| Macfarlane Road       | Jnt Wood lane (Sketch Attached) rear of 77 (Sketch Attached)       | Works planned | 17/11/2024 | 18/11/2024 | LONDON BOROUGH OF<br>HAMMERSMITH & FULHAM | Road closure         | FE90053317292                | Granted       |
| Manbre Road           | OPPOSITE S/O 59 WINSLOW<br>ROAD                                    | Works planned | 25/11/2024 | 29/11/2024 | CITY OF LONDON<br>TELECOMMS               | Two-way<br>signals   | CS02024-11-007               | Granted       |
| Mimosa Street         | At junc with Fulham Rd                                             | Works planned | 05/04/2025 | 27/04/2025 | THAMES WATER                              | Road closure         | MU034MU034MIMOSA-<br>TM      | Granted       |
| Minford Gardens       | JW Shepherds BUsh Road                                             | Works planned | 04/01/2025 | 05/01/2025 | THAMES WATER                              | Road closure         | MU70100697264-001            | Submitted     |
| New King's Road       | 'O/S 301/303,New Kings Road,<br>SW6 4RF                            | Works planned | 17/02/2025 | 19/02/2025 | HYPEROPTIC LTD                            | Multi-way<br>signals | TF006PAB-847                 | Granted       |
| New King's Road       | No.249New Kings Road, SW6                                          | Works planned | 18/01/2025 | 19/01/2025 | HYPEROPTIC LTD                            | Multi-way<br>signals | TF006PAB-849_E               | Submitted     |
| New King's Road       | 20                                                                 | Works planned | 15/02/2025 | 16/02/2025 | THAMES WATER                              | Road closure         | MU091NLS0008120844<br>9-0045 | Submitted     |
| New King's Road       | O.S no 173 & Prop No 189, SW6                                      | Works planned | 27/01/2025 | 07/02/2025 | UK POWER NETWORKS<br>EASTERN & LONDON     | Contra-flow          | EC40063025221                | Submitted     |
| New King's Road       | O/S. 263, SW6                                                      | Works planned | 11/02/2025 | 17/02/2025 | UK POWER NETWORKS<br>EASTERN & LONDON     | Lane closure         | EC40094015129                | Submitted     |
| New King's Road       | King's House)New Kings Road,                                       | Works planned | 07/01/2025 | 08/01/2025 | HYPEROPTIC LTD                            | Two-way signals      | TF006PAB-831_C               | Granted       |
| North End Road        | 108 North End Road W14 9PP                                         | Works planned | 06/01/2025 | 08/01/2025 | THAMES WATER                              | Lane closure         | MU026SA-932985               | Granted       |
| Parthenia Road        | 27                                                                 | Works planned | 10/12/2024 | 12/12/2024 | THAMES WATER                              | Road closure         | MU70100672808-001            | Granted       |
| Peterborough Mews     | O.S No 10 -14, SW6                                                 | Works planned | 20/01/2025 | 10/02/2025 | UK POWER NETWORKS<br>EASTERN & LONDON     | Road closure         | EC40037695201                | Granted       |
| Peterborough Mews     | O/S 10 AND O/S 14 SW6 3BL                                          | Works planned | 03/02/2025 | 04/02/2025 | UK POWER NETWORKS<br>EASTERN & LONDON     | Road closure         | EC40053364730                | Submitted     |
| Petley Road           | O/S 19                                                             | Works planned | 06/01/2025 | 19/01/2025 | THAMES WATER                              | Road closure         | MU113SA-1263479              | Granted       |
| Ponsard Road          | junction of TRENMAR GARDENS                                        | Works planned | 03/03/2025 | 09/03/2025 | THAMES WATER                              | Road closure         | MU091NLS0008136870<br>7-0045 | Submitted     |
| Queen Caroline Street | The Broadway -33 Queen Caroline<br>Street W6 9YD                   | Works planned | 05/01/2025 | 06/01/2025 | THAMES WATER                              | Lane closure         | MU026SA-117319               | Granted       |
| Radipole Road         | From o/s no 8 to junction with Fulham Rd                           | Works planned | 05/04/2025 | 27/04/2025 | THAMES WATER                              | Road closure         | MU034RADIPOLE                | Granted       |
| Rockley Road          | Junction with Shepherds Bush<br>Green                              | Works planned | 21/11/2024 | 22/11/2024 | TRANSPORT FOR LONDON<br>(TFL)             | Multi-way<br>signals | YG48300335                   | Granted       |
| Rostrevor Mews        | S/O 2 Chesilton Road , Rostrevor<br>Mews, SW6 5RX                  | Works planned | 13/01/2025 | 15/01/2025 | HYPEROPTIC LTD                            | Road closure         | TF006PAB-367_H               | Submitted     |
| Rostrevor Road        | Hazelwood Mansions, Rostrevor<br>Road                              | Works planned | 11/12/2024 | 13/12/2024 | THAMES WATER                              | Road closure         | MU70100665979-001            | Granted       |
| Shepherd's Bush Green | Shepherd's Bush Green junction<br>Goldhawk Road - Outside the Park | Works planned | 05/02/2025 | 07/02/2025 | THAMES WATER                              | Road closure         | MU093MCW-NL-<br>06629980     | Submitted     |
| Shepherd's Bush Green | FROM JW GOLDHAWK ROAD TO                                           | Works planned | 02/12/2024 | 31/03/2025 | TRANSPORT FOR LONDON<br>(TFL)             | Multi-way<br>signals | YG48304893432                | Granted       |
| Shepherd's Bush Green |                                                                    | Works planned | 21/01/2025 | 24/01/2025 | THAMES WATER                              | Lane closure         | MU091NLS0008138933<br>0-0030 | Granted       |