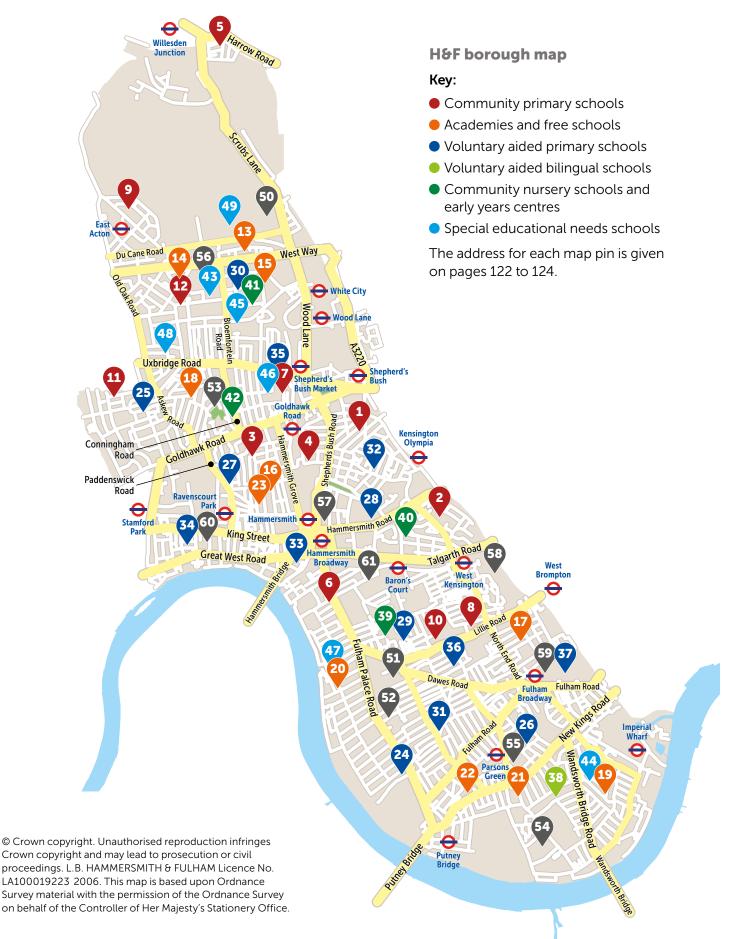

### **School locations**

Listed below are Hammersmith & Fulham's educational establishments, grouped by type of school and then in alphabetical order. Each school's location is pinpointed on the map on page 125.

| Community primary schools                           | Primary academies and free schoo           |
|-----------------------------------------------------|--------------------------------------------|
| Addison Primary School                              | Ark Bentworth Primary Academy              |
| Addison Gardens W14 0DT                             | Bentworth Road W12 7AJ                     |
| Avonmore Primary School                             | <b>Ark Conway Primary Academy</b>          |
| Avonmore Road W14 8RL                               | Hemlock Road W12 0QT                       |
| <b>Brackenbury Primary School</b>                   | Ark White City Primary Academy             |
| Dalling Road W6 0BA                                 | EdCity Walk, W12 7PT                       |
| <b>Flora Gardens Primary School</b>                 | <b>Earl's Court Free School Primary</b>    |
| Temporary site: Lena Gardens W6 7PZ                 | Cambridge Grove W6 0LB                     |
| 5 Kenmont Primary School                            | <b>Fulham Primary School</b>               |
| Valliere Road NW10 6AL                              | Halford Road SW6 1JU                       |
| 6 Melcombe Primary School                           | <b>Greenside Primary School</b>            |
| Fulham Palace Road W6 9ER                           | Westville Road W12 9PT                     |
| 7 Miles Coverdale Primary School                    | Langford Primary School                    |
| Coverdale Road W12 8JJ                              | Gilstead Road SW6 2LG                      |
| 8 Normand Croft Community School                    | Queen's Manor Primary School               |
| Bramber Road W14 9PA                                | Lysia Street SW6 6ND                       |
| 9 Old Oak Primary School                            | <b>Sulivan Primary School</b>              |
| Mellitus Street W12 OAS                             | Peterborough Road SW6 3BN                  |
| <b>10</b> Sir John Lillie Primary School            | <b>Provide State Provide State Academy</b> |
| Lillie Road SW6 7LN                                 | New King's Road SW6 4LY                    |
| Wendell Park Primary School                         | <b>West London Free School Primary</b>     |
| Cobbold Road W12 9LB                                | Cambridge Grove W6 0LB                     |
| Wormholt Park Primary School<br>Bryony Road W12 OSR |                                            |

### **Voluntary aided primary schools 24** All Saints Cof E Primary School **Bishops Avenue SW6 6ED 25** Good Shepherd Catholic Primary School Gayford Road W12 9BY **26** Holy Cross Catholic Primary School Basuto Road SW6 4BL John Betts Primary School 27 Paddenswick Road W6 0UA 28 Larmenier and Sacred Heart Catholic **Primary School** 41a Brook Green W6 9BL 29 St Augustine's Catholic Primary School **Disbrowe Road W6 8QE 30** St John XXIII Primary School 1 India Way W12 7QT Formerly Pope John Catholic Primary School 31 St John's Walham Green C of E Primary School Filmer Road SW6 6AS 32 St Mary's Catholic Primary School Masbro Road W14 OLT **33** St Paul's C of E Primary School Worlidge Street W6 9BP **34** St Peter's C of E Primary School 33 St Peter's Road W6 9BA **35** St Stephen's C of E Primary School Uxbridge Road W12 8LH **36** St Thomas of Canterbury Catholic Primary School Estcourt Road SW6 7HB The London Oratory School – Junior House 37 Seagrave Road SW6 1RX Note that this school does not form part of the primary admissions process, applications are made directly to the school

### Voluntary aided primary bilingual schools

**38)** The Fulham Bilingual Clancarty Road SW6 3AA Affiliated with Holy Cross Catholic Primary School (location 26 on the map)

#### **Community nursery schools and** early years centres

**39** Bayonne Nursery 50 Paynes Walk W6 8PF

**40** James Lee Nursery School

Gliddon Road W14 9BH 41 Randolph Beresford Early Years Centre

**42** Vanessa Nursery School Cathnor Road W12 9JA

### Special educational needs schools

| 43 | 1 |
|----|---|
|    |   |
|    |   |

- Cambridge School (age 11 to 16) 61 Bryony Road W6 0LB
- 44) The TBAP Courtyard Academy (age 5 to 11) Marinefield Road SW6 2LL
- 45 Jack Tizard School (age 5 to 11)
  - South Africa Road W12 7PA
- **46** Miles Coverdale School Language Impairment Unit (age 5 to 11) Coverdale Road W12 8JJ
- **47** Queen's Manor Primary School Learning Difficulties Unit (age 5 to 11) Lysia Street SW6 6ND

48 Queensmill School (age 3 to 19) Askham Road W12 ONW

Woodlane High School (age 11 to 16) Du Cane Road W12 0TN

#### **Secondary schools**

50 Ark Burlington Danes Academy Wood Lane W12 0HR Academy, Church of England, mixed aged 11 to 18

51 Fulham Cross Girls' School Munster Road SW6 6BP

Academy, girls aged 11 to 16. Part of the Fulham College Academy Trust

### 52 Fulham Cross Academy

Kingwood Road SW6 6SN Academy, mixed aged 11 to 16. Part of the Fulham College Academy Trust

53 Hammersmith Academy Cathnor Road W12 9JD Academy, mixed aged 11 to 18

### **54** Hurlingham Academy

Peterborough Road SW6 3ED Federation Academy, mixed aged 11 to 18

**55** Lady Margaret School Parsons Green SW6 4UN

Academy, Church of England, girls aged 11 to 18

### 57 Sacred Heart High School Hammersmith Road W6 7DG Academy, Catholic, girls aged 11 to 18

58 The Fulham Boys School 532 Fulham Road SW6 5BD Free school, boys aged 11 to 16

#### 59 The London Oratory School Seagrave Road SW6 1RX Academy, Catholic, boys aged 11 to 18 (mixed sixth form)

60 West London Free School King Street W6 9LP Free school, mixed aged 11 to 18

| 61 |  |
|----|--|
|    |  |

### William Morris Sixth Form St Dunstan's Road W6 8RB Provision for students aged 16 to 19. Note that this school provides sixth form

provision only and is not part of the secondary admissions process