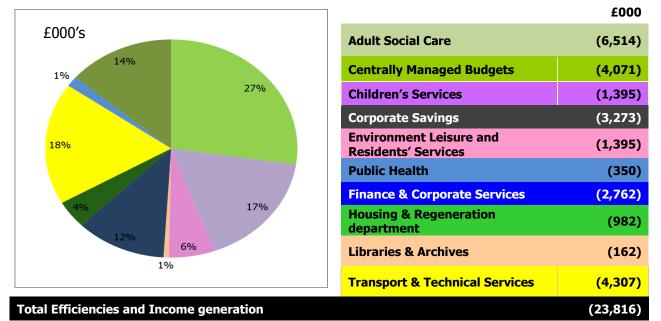

#### The Medium Term Financial Strategy (MTFS)

This rolling plan interconnects the Council's overall strategic priorities with appropriate funding levels and a challenge process that drives forth service innovations and finds efficiencies. The Council's departments identified the following efficiency savings as part of the MTFS process.

The level of savings required to balance the budget is significant, but as far as possible the Council has tried to protect front line services.

The Council's departments identified the following growth requirements in total during the MTFS process.