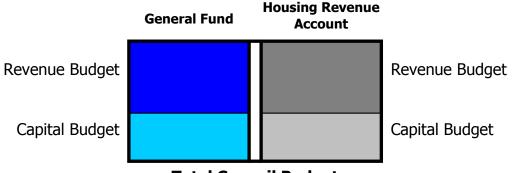

#### The Council structure

From a budgeting perspective, the council is principally divided into the General Fund and the Housing Revenue Account. Each of these budgets is set independently. This is to ensure that council rents are ringfenced to the council's housing stock.

Within the General Fund and the Housing Revenue Account, there is both revenue expenditure and capital expenditure. The former is mainly for day-to-day operations and the latter for investment in assets. This can be understood diagrammatically: