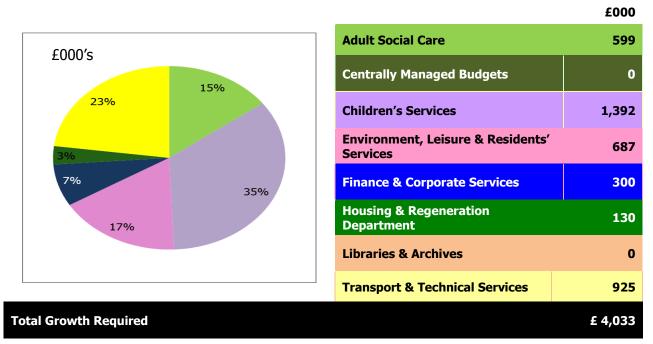

The level of savings required to balance the budget is significant, but as far as possible the Council has tried to protect front line services.

The Council's departments identified the following growth requirements in total during the MTFS process.

The reasons why growth has been provided are set out in Table 4

#### Table 4 – Reasons for Growth

|                                       | 2015/16<br>Growth<br>£'000s |
|---------------------------------------|-----------------------------|
| Government related                    | 900                         |
| Other public bodies                   | 375                         |
| Increase in demand/demographic growth | 489                         |
| Council Priority                      | 511                         |
| Existing budget pressures             | 1,758                       |
| Total Growth                          | 4,033                       |